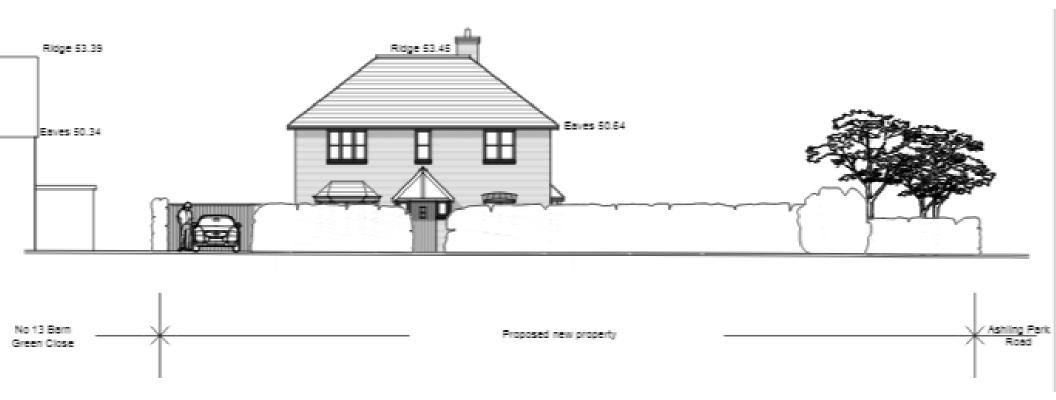

### 21/00163/FUL - 21 Ashling Park Road, Denmead, PO7 6EH

Construction of one dwelling adjacent to 21 Ashling Park Road and provision of parking for the new and the existing property at 21 Ashling Park Road (amended description)







#### Proposed Street Scene Barn Green Close



## Proposed Street scene Ashling Park Roa





**Proposed Elevatio** 

evation West Elevation

## **Proposed Floor Plan**







View of site from the corner of Ashling Part Road and Barn Green Close

View of site From Ashling Part Road



View of site from Barn Green Close with existing access

Internal view of site

# Recommendation: PERMIT The proposal accords with the Development Plan and the Denmead Neighbourhood Plan