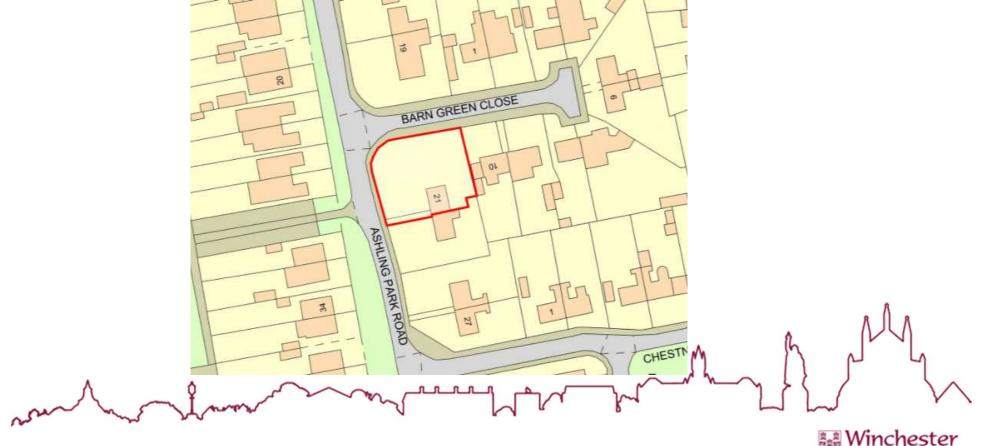

### 21/00163/FUL - 21 Ashling Park Road, Denmead, PO7 6EH

Construction of one dwelling adjacent to 21 Ashling Park Road and provision of parking for the new and the existing property at 21 Ashling Park Road (amended description)